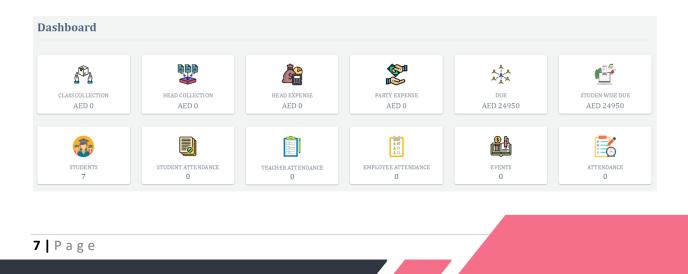

## **1.DASHBOARD**

A dashboard in a school management software is a centralized view of key data and metrics that provides insights into the overall performance of the school. It can be used by administrators, teachers, parents, and students to track progress, identify areas for improvement, and make informed decisions.

The following features are integrated into the dashboard of our software:

- **Student information:** This section could include data on student enrollment, attendance, grades, and test scores.
- Teacher information: This section could include data on teacher assignments, lesson plans, and student feedback.
- Financial information: This section could include data on school budget, spending, and revenue.
- Academic performance: This section could include data on student GPAs, standardized test scores, and graduation rates.
- Behavioral data: This section could include data on student discipline incidents, attendance rates, and tardiness.