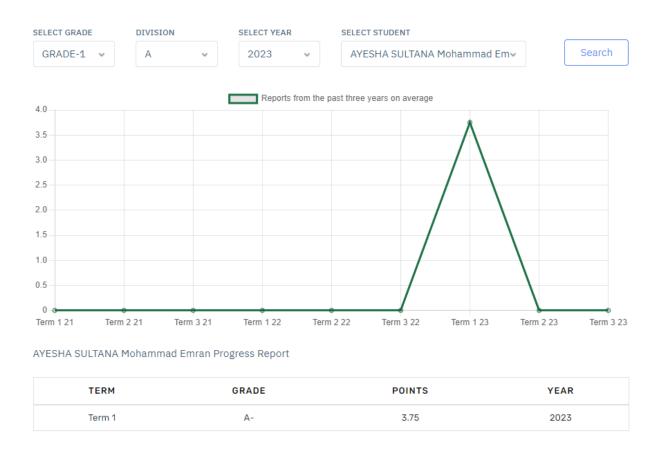

#### **5.6-EXAM RESULT**

Here, if you search by the student's name, class, division, exam year, and exam name, you will get the total details of all the subjects of that student.

|                                     | PROG                      | RESS REPORT  |                         |        |                  |  |
|-------------------------------------|---------------------------|--------------|-------------------------|--------|------------------|--|
| Name of the Student: AYESHA SULTANA | 4                         |              |                         |        |                  |  |
| Grade: GRADE-1                      | Division: A               |              | SIS Number: 20210027021 |        |                  |  |
| TERM-1 Z TERM-2 TERM-3              |                           |              | Year: 2023              |        |                  |  |
| Subjects                            | Highest Score             | Lowest Score | Student's Score         | Rank   | Remarks          |  |
| ARABIC                              | 100                       | 50           | 60                      |        |                  |  |
| ISLAMIC EDUCATION/MORAL SCIENCE     | 100                       | 50           | 67                      |        |                  |  |
| BANGLA                              | 100                       | 40           | 50                      | 2.88   | Not Satisfactory |  |
| ENGLISH                             | 100                       | 50           | 80                      |        |                  |  |
| Total                               | 400                       |              |                         |        |                  |  |
| Percentage: 64.25%                  |                           |              |                         | 75.00% |                  |  |
| Principal's Signature:              | Stamp:<br>Date:24-11-2023 |              |                         |        |                  |  |
|                                     |                           |              |                         |        |                  |  |

## **5.7-PROGRESS REPORT**

**Progress Report:** The progress report is divided into two parts. One part allows you to search by class, division, subject, and year to see the detailed progress of that class.

**Student Progress Report:** Here, you can only view the overall progress of a single student's exams.